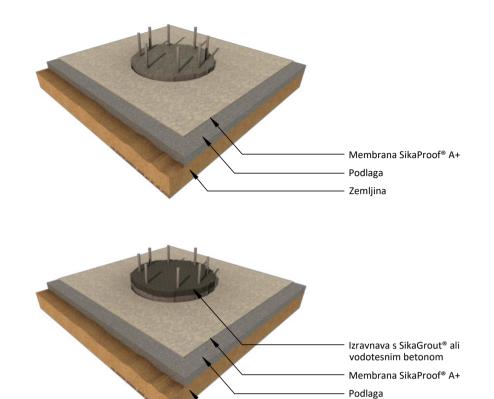

Zaključno tesnjenje s primerno epoksidno maso Sikadur®

Membrana SikaProof<sup>®</sup> A+

Podlaga

Zemljina

Dodatno SikaSwell<sup>®</sup> S-2, ali SikaFuko<sup>®</sup> (glede na zahteve, še posebej je priporočljiva uporaba SikaFuko® za pilotne glave pod natezno obremenitvijo)

Aplikacija traku SikaProof<sup>®</sup> Tape A+ po obsegu pilotne glave

Zaključno tesnjenje s primerno epoksidno maso Sikadur®

Membrana SikaProof<sup>®</sup> A+

Podlaga

Zemljina

Dodatno SikaSwell<sup>®</sup> S-2, ali SikaFuko<sup>®</sup> (glede na zahteve, še posebej je priporočljiva uporaba SikaFuko® za pilotne glave pod natezno obremenitvijo)

Aplikacija traku SikaProof<sup>®</sup> Tape A+ po obsegu pilotne glave

Zaključno tesnjenje s primerno epoksidno maso Sikadur®

Membrana SikaProof<sup>®</sup> A+

Podlaga Zemljina