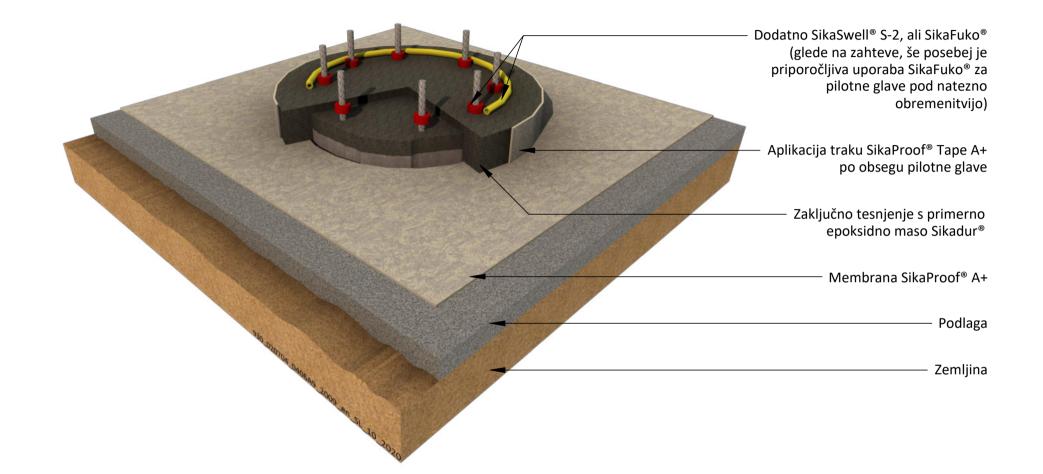

Konstrukcijski beton

Dodatno SikaSwell<sup>®</sup> S-2, ali SikaFuko<sup>®</sup> (glede na zahteve, še posebej je priporočljiva uporaba SikaFuko<sup>®</sup> za pilotne glave pod natezno obremenitvijo)

Aplikacija traku SikaProof<sup>®</sup> Tape A+ po obsegu pilotne glave

Zaključno tesnjenje s primerno epoksidno maso Sikadur®

Membrana SikaProof<sup>®</sup> A+

Podlaga

Zemljina

Dodatno SikaSwell<sup>®</sup> S-2, ali SikaFuko<sup>®</sup> (glede na zahteve, še posebej je priporočljiva uporaba SikaFuko® za pilotne glave pod natezno obremenitvijo)

Aplikacija traku SikaProof<sup>®</sup> Tape A+ po obsegu pilotne glave

Zaključno tesnjenje s primerno epoksidno maso Sikadur®

Membrana SikaProof<sup>®</sup> A+

Podlaga

Zemljina

Dodatno SikaSwell<sup>®</sup> S-2, ali SikaFuko<sup>®</sup> (glede na zahteve, še posebej je priporočljiva uporaba SikaFuko® za pilotne glave pod natezno obremenitvijo)