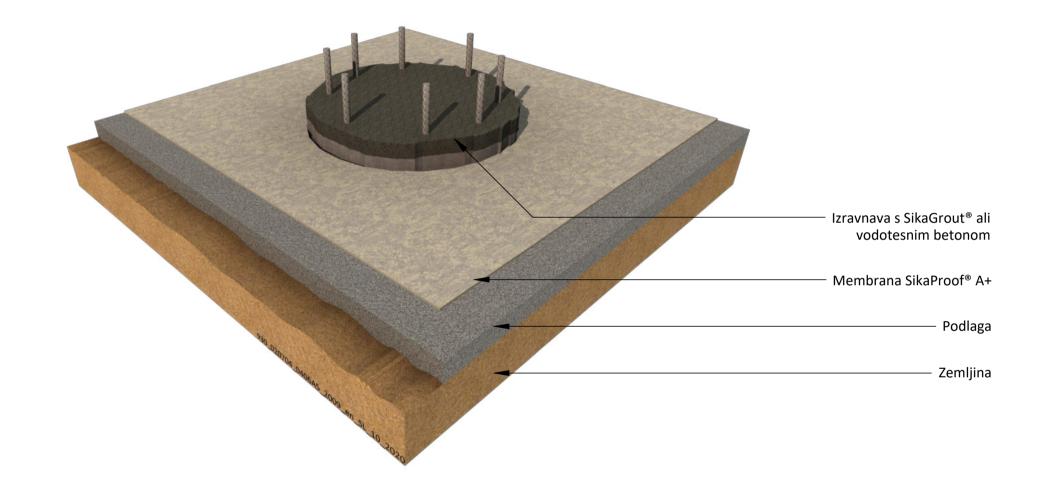

Tüffenwies 16 8048 Zürich Switzerland Tel: +41 584364040 www.sika.com

October 2020

- Aplikacija traku SikaProof<sup>®</sup> Tape A+ po obsegu pilotne glave
- Zaključno tesnjenje s primerno epoksidno maso Sikadur®
- Membrana SikaProof<sup>®</sup> A+
- Podlaga
- Zemljina

Konstrukcijski beton

Dodatno SikaSwell<sup>®</sup> S-2, ali SikaFuko<sup>®</sup> (glede na zahteve, še posebej je priporočljiva uporaba SikaFuko<sup>®</sup> za pilotne glave pod natezno obremenitvijo)

Aplikacija traku SikaProof<sup>®</sup> Tape A+ po obsegu pilotne glave

Zaključno tesnjenje s primerno epoksidno maso Sikadur®

Membrana SikaProof<sup>®</sup> A+

Podlaga

Zemljina

Dodatno SikaSwell<sup>®</sup> S-2, ali SikaFuko<sup>®</sup> (glede na zahteve, še posebej je priporočljiva uporaba SikaFuko® za pilotne glave pod natezno obremenitvijo)

Aplikacija traku SikaProof<sup>®</sup> Tape A+ po obsegu pilotne glave

Zaključno tesnjenje s primerno epoksidno maso Sikadur®

Membrana SikaProof<sup>®</sup> A+

Podlaga

Zemljina

Dodatno SikaSwell<sup>®</sup> S-2, ali SikaFuko<sup>®</sup> (glede na zahteve, še posebej je priporočljiva uporaba SikaFuko® za pilotne glave pod natezno obremenitvijo)

Aplikacija traku SikaProof<sup>®</sup> Tape A+ po obsegu pilotne glave

Zaključno tesnjenje s primerno epoksidno maso Sikadur®

Membrana SikaProof<sup>®</sup> A+

Podlaga Zemljina