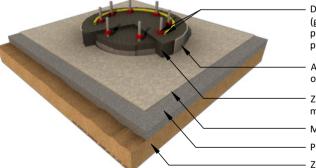

Konstrukcijski beton

Dodatno SikaSwell<sup>®</sup> S-2, ali SikaFuko<sup>®</sup> (glede na zahteve, še posebej je priporočljiva uporaba SikaFuko<sup>®</sup> za pilotne glave pod natezno obremenitvijo)

Aplikacija traku SikaProof<sup>®</sup> Tape A+ po obsegu pilotne glave

Zaključno tesnjenje s primerno epoksidno maso Sikadur®

Membrana SikaProof<sup>®</sup> A+

Podlaga

Zemljina

Dodatno SikaSwell<sup>®</sup> S-2, ali SikaFuko<sup>®</sup> (glede na zahteve, še posebej je priporočljiva uporaba SikaFuko® za pilotne glave pod natezno obremenitvijo)

Aplikacija traku SikaProof<sup>®</sup> Tape A+ po obsegu pilotne glave

Zaključno tesnjenje s primerno epoksidno maso Sikadur®

Membrana SikaProof<sup>®</sup> A+

Podlaga

Zemljina

Dodatno SikaSwell<sup>®</sup> S-2, ali SikaFuko<sup>®</sup> (glede na zahteve, še posebej je priporočljiva uporaba SikaFuko® za pilotne glave pod natezno obremenitvijo)

Aplikacija traku SikaProof<sup>®</sup> Tape A+ po obsegu pilotne glave

Zaključno tesnjenje s primerno epoksidno maso Sikadur®

Membrana SikaProof<sup>®</sup> A+

Podlaga Zemljina