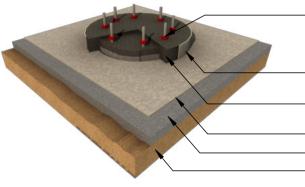

Konstrukcijski beton

Dodatno SikaSwell<sup>®</sup> S-2, ali SikaFuko<sup>®</sup> (glede na zahteve, še posebej je priporočljiva uporaba SikaFuko<sup>®</sup> za pilotne glave pod natezno obremenitvijo)

Aplikacija traku SikaProof<sup>®</sup> Tape A+ po obsegu pilotne glave

Zaključno tesnjenje s primerno epoksidno maso Sikadur®

Membrana SikaProof<sup>®</sup> A+

Podlaga

Zemljina

Dodatno SikaSwell<sup>®</sup> S-2, ali SikaFuko<sup>®</sup> (glede na zahteve, še posebej je priporočljiva uporaba SikaFuko® za pilotne glave pod natezno obremenitvijo)

Aplikacija traku SikaProof<sup>®</sup> Tape A+ po obsegu pilotne glave

Zaključno tesnjenje s primerno epoksidno maso Sikadur®

Membrana SikaProof<sup>®</sup> A+

Podlaga

Zemljina

Dodatno SikaSwell<sup>®</sup> S-2, ali SikaFuko<sup>®</sup> (glede na zahteve, še posebej je priporočljiva uporaba SikaFuko® za pilotne glave pod natezno obremenitvijo)