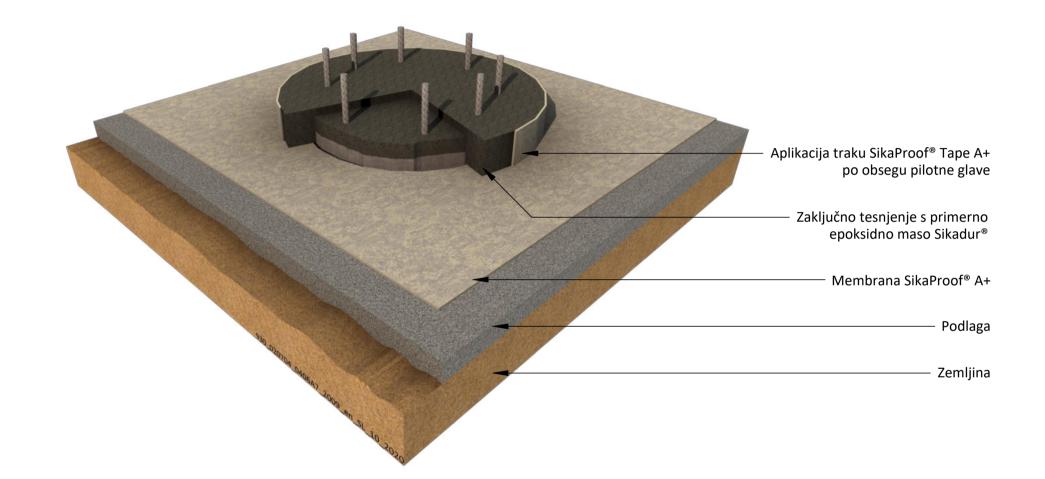

Tüffenwies 16 8048 Zürich Switzerland Tel: +41 584364040 www.sika.com

October 2020

- Aplikacija traku SikaProof<sup>®</sup> Tape A+ po obsegu pilotne glave
- Zaključno tesnjenje s primerno epoksidno maso Sikadur®
- Membrana SikaProof<sup>®</sup> A+
- Podlaga
- Zemljina