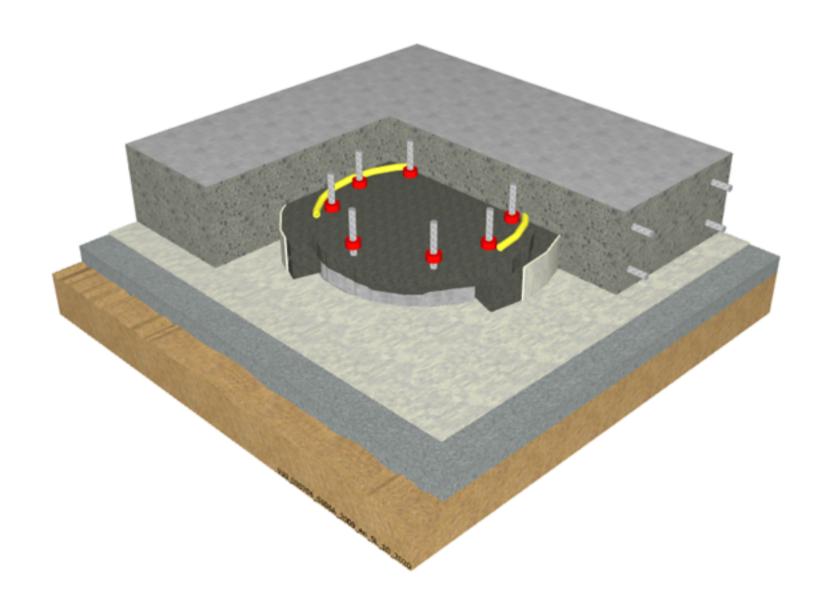

Tüffenwies 16 8048 Zürich Switzerland Tel: +41 584364040 www.sika.com

October 2020

- Aplikacija traku SikaProof<sup>®</sup> Tape A+ po obsegu pilotne glave
- Zaključno tesnjenje s primerno epoksidno maso Sikadur®
- Membrana SikaProof<sup>®</sup> A+
- Podlaga
- Zemljina

Konstrukcijski beton

Dodatno SikaSwell<sup>®</sup> S-2, ali SikaFuko<sup>®</sup> (glede na zahteve, še posebej je priporočljiva uporaba SikaFuko<sup>®</sup> za pilotne glave pod natezno obremenitvijo)

Aplikacija traku SikaProof<sup>®</sup> Tape A+ po obsegu pilotne glave