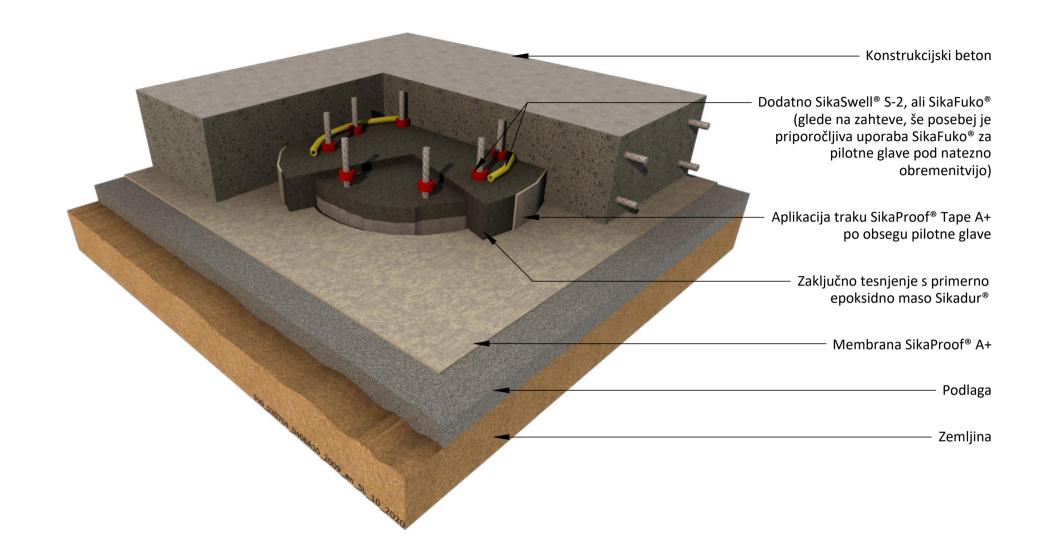

Konstrukcijski beton

Dodatno SikaSwell<sup>®</sup> S-2, ali SikaFuko<sup>®</sup> (glede na zahteve, še posebej je priporočljiva uporaba SikaFuko<sup>®</sup> za pilotne glave pod natezno obremenitvijo)

Aplikacija traku SikaProof<sup>®</sup> Tape A+ po obsegu pilotne glave

Zaključno tesnjenje s primerno epoksidno maso Sikadur®

Membrana SikaProof<sup>®</sup> A+

Podlaga

Zemljina

Dodatno SikaSwell<sup>®</sup> S-2, ali SikaFuko<sup>®</sup> (glede na zahteve, še posebej je priporočljiva uporaba SikaFuko® za pilotne glave pod natezno obremenitvijo)

Aplikacija traku SikaProof<sup>®</sup> Tape A+ po obsegu pilotne glave

Zaključno tesnjenje s primerno epoksidno maso Sikadur®

Membrana SikaProof<sup>®</sup> A+

Podlaga

Zemljina

Dodatno SikaSwell<sup>®</sup> S-2, ali SikaFuko<sup>®</sup> (glede na zahteve, še posebej je priporočljiva uporaba SikaFuko® za pilotne glave pod natezno obremenitvijo)

Aplikacija traku SikaProof<sup>®</sup> Tape A+ po obsegu pilotne glave

Zaključno tesnjenje s primerno epoksidno maso Sikadur®

Membrana SikaProof<sup>®</sup> A+

Podlaga Zemljina