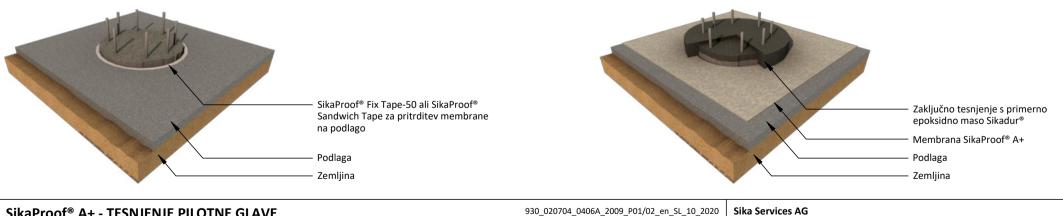

Konstrukcijski beton

Dodatno SikaSwell<sup>®</sup> S-2, ali SikaFuko<sup>®</sup> (glede na zahteve, še posebej je priporočljiva uporaba SikaFuko<sup>®</sup> za pilotne glave pod natezno obremenitvijo)

Aplikacija traku SikaProof<sup>®</sup> Tape A+ po obsegu pilotne glave

Zaključno tesnjenje s primerno epoksidno maso Sikadur®

Membrana SikaProof<sup>®</sup> A+

Podlaga

Zemljina

Dodatno SikaSwell<sup>®</sup> S-2, ali SikaFuko<sup>®</sup> (glede na zahteve, še posebej je priporočljiva uporaba SikaFuko® za pilotne glave pod natezno obremenitvijo)

Aplikacija traku SikaProof<sup>®</sup> Tape A+ po obsegu pilotne glave

Zaključno tesnjenje s primerno epoksidno maso Sikadur®

Membrana SikaProof<sup>®</sup> A+

Podlaga

Zemljina

Dodatno SikaSwell<sup>®</sup> S-2, ali SikaFuko<sup>®</sup> (glede na zahteve, še posebej je priporočljiva uporaba SikaFuko® za pilotne glave pod natezno obremenitvijo)

Aplikacija traku SikaProof<sup>®</sup> Tape A+ po obsegu pilotne glave

Zaključno tesnjenje s primerno epoksidno maso Sikadur®

Membrana SikaProof<sup>®</sup> A+

Podlaga Zemljina