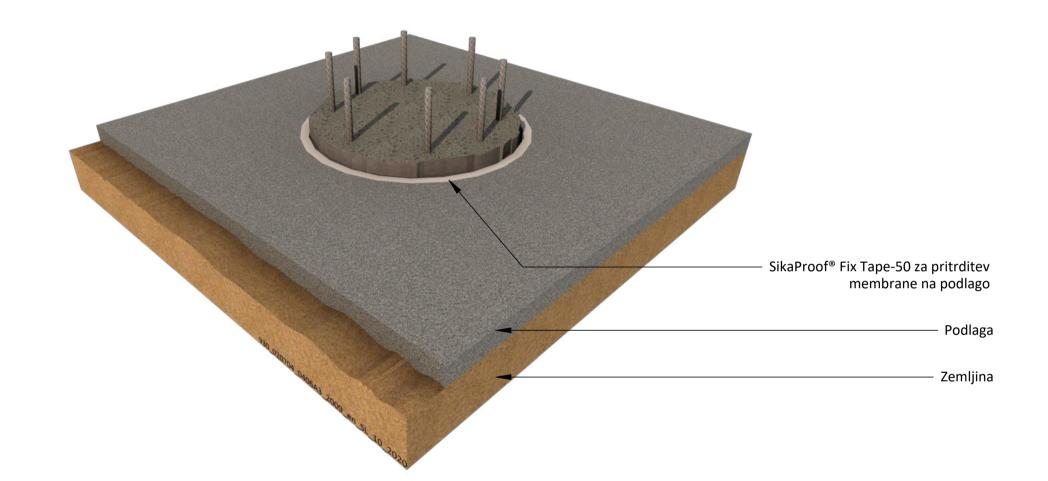

y. Users must always refer to the most recent issue of the local Product Data Sheet for the product concerned, copies of which will be supplied on request.

www.sika.com



# SikaProof® A+ - TESNJENJE PILOTNE GLAVE SikaProof® Tape A+ Sika Všeobecné informácie Sika Services AG Tiffenvies 16 Soutice and any other advice are given in good faith based on sika's current knowledge and experience of the product shene parameters of the application, such a schanges in substrate set., or in case of a different application, consult Sika's recommendations. The information consult Sika's form testing them for the intended application and purgose. All orders are accepted subject to our current terms of sale and elleviey. Users must always refer Www.sika.com Sika Services AG Tiffenvies 16 Soutice and S



| SikaProof <sup>®</sup> A+ - TESNJENJE PILOTNE GLAVE                                                                                                                                                                                                                                                                                                                                                                                                                                                                                                                       | 930_020704_0406A3_2009_en_SL_10_2020 |                    |                |  |
|---------------------------------------------------------------------------------------------------------------------------------------------------------------