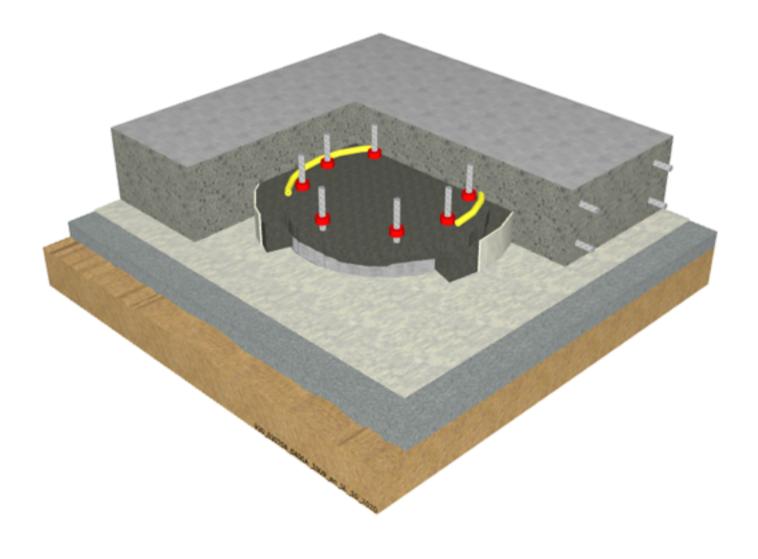

#### SikaProof® A+ - TESNJENJE PILOTNE GLAVE Z izravnavo in s SikaProof® Tape A+

Splošne Sika informacije

930\_020704\_0406A\_2009\_P01/02\_en\_SL\_10\_2020

October 2020

Prevale 13

1236 Trzin

Slovenija

Sika d.o.o.

Podlaga

Zemljina

Dodatno SikaSwell® S-2, ali SikaFuko® (glede na zahteve, še posebej je priporočljiva uporaba SikaFuko® za pilotne glave pod natezno obremenitvijo)

Aplikacija traku SikaProof® Tape A+ po obsegu pilotne glave

Zaključno tesnjenje s primerno epoksidno maso Sikadur®

Membrana SikaProof® A+

- Podlaga

Zemljina

Dodatno SikaSwell® S-2, ali SikaFuko® (glede na zahteve, še posebej je priporočljiva uporaba SikaFuko® za pilotne glave pod natezno obremenitvijo)

Aplikacija traku SikaProof® Tape A+ po obsegu pilotne glave

Zaključno tesnjenje s primerno epoksidno maso Sikadur®

Membrana SikaProof® A+

Podlaga

Zemljina

930\_020704\_0406A\_2009\_P02/02\_en\_SL\_10\_2020