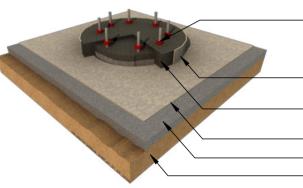

#### SikaProof® A+ - TESNJENJE PILOTNE GLAVE Z izravnavo in s SikaProof® Tape A+

Splošne Sika informacije

930\_020704\_0406A\_2009\_P01/02\_en\_SL\_10\_2020

October 2020

Prevale 13

1236 Trzin

Slovenija

Sika d.o.o.