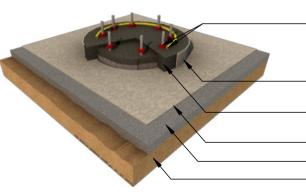

### SikaProof® A+ - TESNJENJE PILOTNE GLAVE Z izravnavo in s SikaProof® Tape A+

Splošne Sika informacije

DRAWING MUST ALWAYS BE REVIEWED BY A DESIGN SPECIALIST AND IF NECESSARY MODIFIED TO ENSURE SUITABILITY FOR THE SPECIFIC APPLICATION