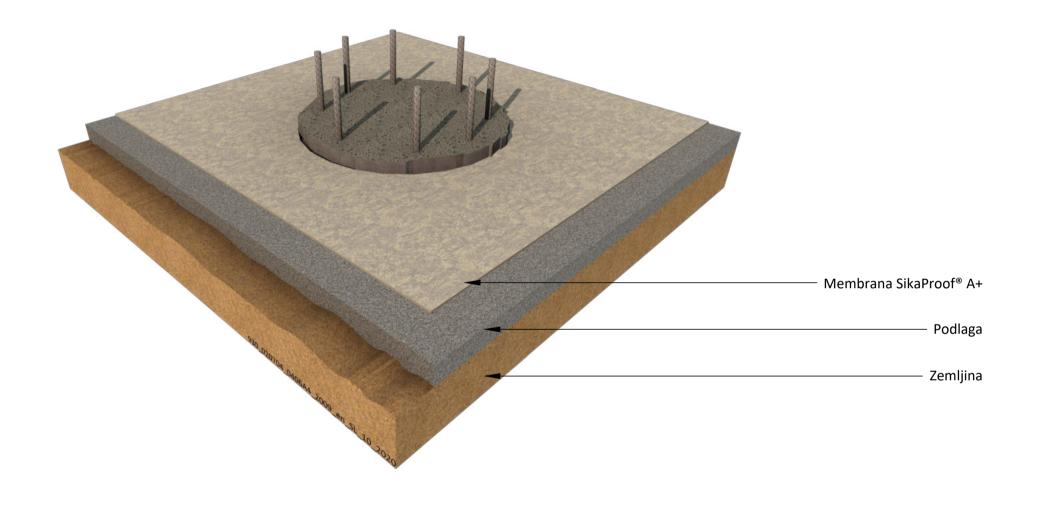

Membrana SikaProof® A+ Podlaga Zemljina

Zaključno tesnjenje s primerno epoksidno maso Sikadur®

Membrana SikaProof® A+

- Podlaga

Zemljina

Dodatno SikaSwell® S-2, ali SikaFuko® (glede na zahteve, še posebej je priporočljiva uporaba SikaFuko® za pilotne glave pod natezno obremenitvijo)