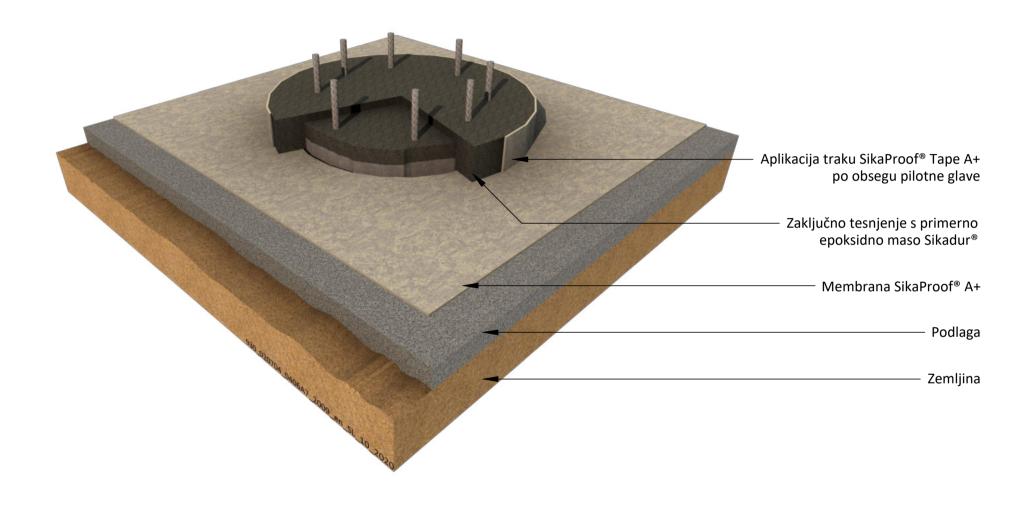

#### SikaProof® A+ - TESNJENJE PILOTNE GLAVE Z izravnavo in s SikaProof® Tape A+

Splošne Sika informacije

930\_020704\_0406A\_2009\_P01/02\_en\_SL\_10\_2020

October 2020

Prevale 13

1236 Trzin

Slovenija

Sika d.o.o.