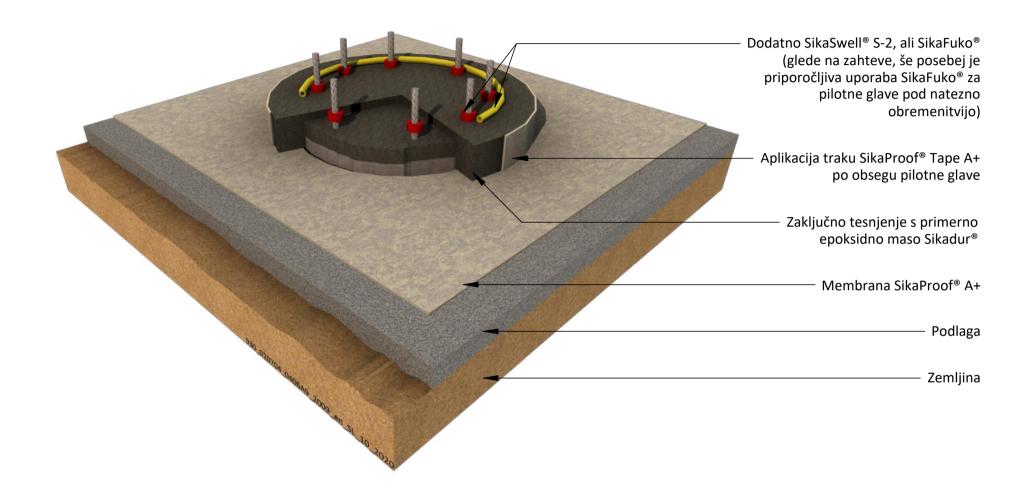

Podlaga

Zemljina

Dodatno SikaSwell® S-2, ali SikaFuko® (glede na zahteve, še posebej je priporočljiva uporaba SikaFuko® za pilotne glave pod natezno obremenitvijo)

Aplikacija traku SikaProof® Tape A+ po obsegu pilotne glave

Zaključno tesnjenje s primerno epoksidno maso Sikadur®

Membrana SikaProof® A+

- Podlaga

Zemljina

Dodatno SikaSwell® S-2, ali SikaFuko® (glede na zahteve, še posebej je priporočljiva uporaba SikaFuko® za pilotne glave pod natezno obremenitvijo)