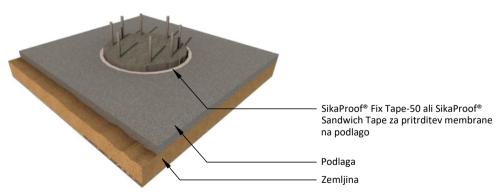

Splošne Sika informacije

930\_020704\_0406A10\_2009\_en\_SL\_10\_2020 October 2020

Sika d.o.o. Prevale 13

1236 Trzin Slovenija

Tel: +386 (0)1 580 95 34

www.sika.si



DRAWING MUST ALWAYS BE REVIEWED BY A DESIGN SPECIALIST AND IF NECESSARY MODIFIED TO ENSURE SUITABILITY FOR THE SPECIFIC APPLICATION









Membrana SikaProof® A+ Podlaga Zemljina





#### SikaProof® A+ - TESNJENJE PILOTNE GLAVE Z izravnavo in s SikaProof® Tape A+

Splošne Sika informacije

930\_020704\_0406A\_2009\_P01/02\_en\_SL\_10\_2020

October 2020

Prevale 13

1236 Trzin

Slovenija

Sika d.o.o.

Tel: +386 (0)1 580 95 34

www.sika.si



DRAWING MUST ALWAYS BE REVIEWED BY A DESIGN SPECIALIST AND IF NECESSARY MODIFIED TO ENSURE SUITABILITY FOR THE SPECIFIC APPLICATION

The information contained herein and any other advice are given in good faith based on Sika's current knowledge and experience of the products when properly stored, handled and applied under normal conditions in accordance with Sika's recommendations. The information only applies to the application[5] and product[5] expressly referred to herein and is b