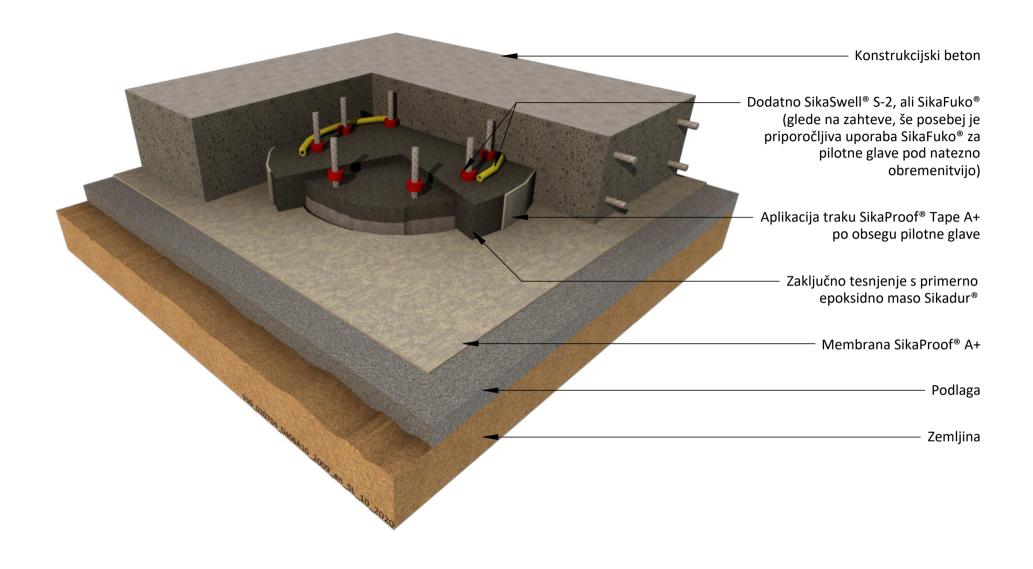

#### SikaProof® A+ - TESNJENJE PILOTNE GLAVE Z izravnavo in s SikaProof® Tape A+

Splošne Sika informacije

930\_020704\_0406A\_2009\_P01/02\_en\_SL\_10\_2020

October 2020

Prevale 13

1236 Trzin

Slovenija

Sika d.o.o.

Podlaga

Zemljina

Dodatno SikaSwell® S-2, ali SikaFuko® (glede na zahteve, še posebej je priporočljiva uporaba SikaFuko® za pilotne glave pod natezno obremenitvijo)

Aplikacija traku SikaProof® Tape A+ po obsegu pilotne glave

Zaključno tesnjenje s primerno epoksidno maso Sikadur®

Membrana SikaProof® A+

- Podlaga

Zemljina

Dodatno SikaSwell® S-2, ali SikaFuko® (glede na zahteve, še posebej je priporočljiva uporaba SikaFuko® za pilotne glave pod natezno obremenitvijo)

Aplikacija traku SikaProof® Tape A+ po obsegu pilotne glave

Zaključno tesnjenje s primerno epoksidno maso Sikadur®

Membrana SikaProof® A+

Podlaga

Zemljina

930\_020704\_0406A\_2009\_P02/02\_en\_SL\_10\_2020