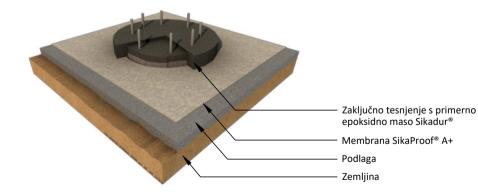

Zaključno tesnjenje s primerno epoksidno maso Sikadur®

Membrana SikaProof® A+

- Podlaga

Zemljina

Dodatno SikaSwell® S-2, ali SikaFuko® (glede na zahteve, še posebej je priporočljiva uporaba SikaFuko® za pilotne glave pod natezno obremenitvijo)