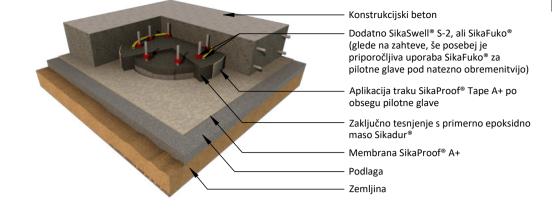

Podlaga

Zemljina

Dodatno SikaSwell® S-2, ali SikaFuko® (glede na zahteve, še posebej je priporočljiva uporaba SikaFuko® za pilotne glave pod natezno obremenitvijo)

Aplikacija traku SikaProof® Tape A+ po obsegu pilotne glave

Zaključno tesnjenje s primerno epoksidno maso Sikadur®

Membrana SikaProof® A+

- Podlaga

Zemljina

Dodatno SikaSwell® S-2, ali SikaFuko® (glede na zahteve, še posebej je priporočljiva uporaba SikaFuko® za pilotne glave pod natezno obremenitvijo)

Aplikacija traku SikaProof® Tape A+ po obsegu pilotne glave

Zaključno tesnjenje s primerno epoksidno maso Sikadur®

Membrana SikaProof® A+

Podlaga

Zemljina

930\_020704\_0406A\_2009\_P02/02\_en\_SL\_10\_2020