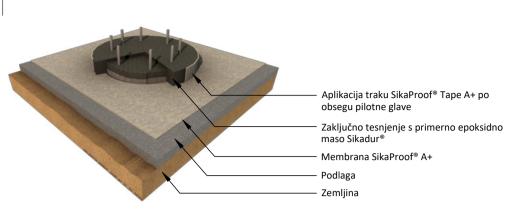

Podlaga

Zemljina

Dodatno SikaSwell® S-2, ali SikaFuko® (glede na zahteve, še posebej je priporočljiva uporaba SikaFuko® za pilotne glave pod natezno obremenitvijo)

Aplikacija traku SikaProof® Tape A+ po obsegu pilotne glave

Zaključno tesnjenje s primerno epoksidno maso Sikadur®

Membrana SikaProof® A+

- Podlaga

Zemljina

Dodatno SikaSwell® S-2, ali SikaFuko® (glede na zahteve, še posebej je priporočljiva uporaba SikaFuko® za pilotne glave pod natezno obremenitvijo)

Aplikacija traku SikaProof® Tape A+ po obsegu pilotne glave

Zaključno tesnjenje s primerno epoksidno maso Sikadur®

Membrana SikaProof® A+

Podlaga

Zemljina

930\_020704\_0406A\_2009\_P02/02\_en\_SL\_10\_2020