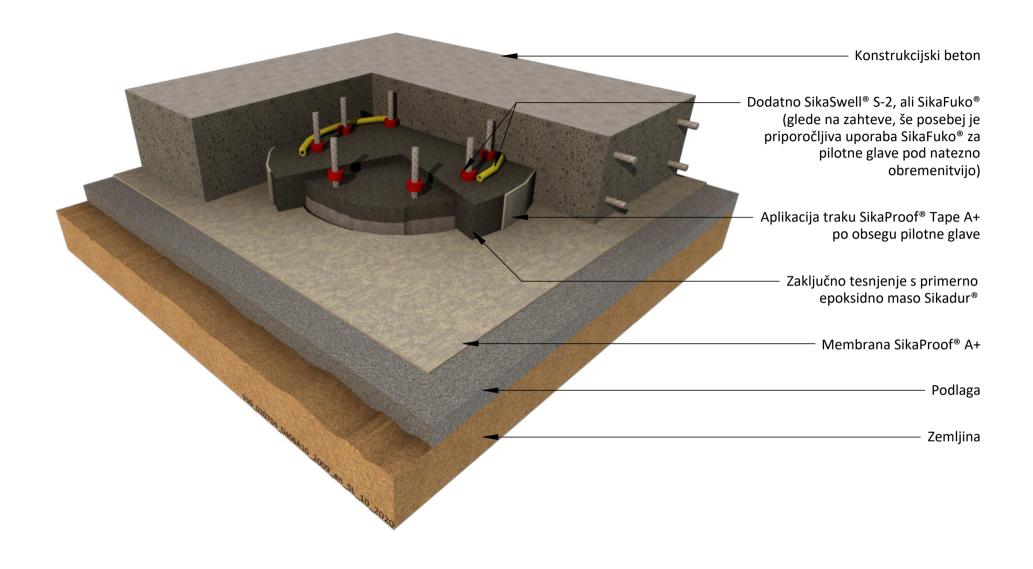

Aplikacija traku SikaProof® Tape A+ po obsegu pilotne glave

Zaključno tesnjenje s primerno epoksidno maso Sikadur®

Membrana SikaProof® A+

Podlaga

Zemljina

930\_020704\_0406A\_2009\_P02/02\_en\_SL\_10\_2020