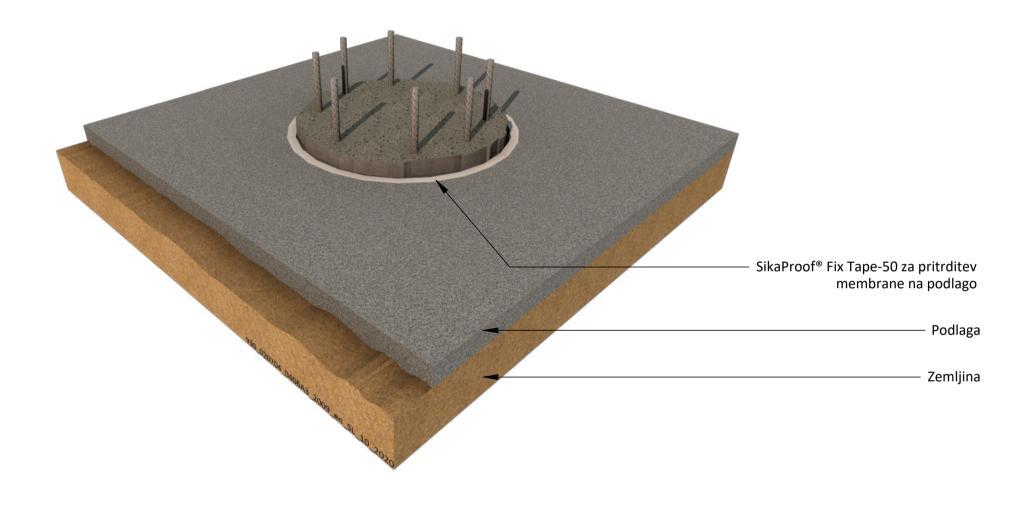

Podlaga

Zemljina

Dodatno SikaSwell® S-2, ali SikaFuko® (glede na zahteve, še posebej je priporočljiva uporaba SikaFuko® za pilotne glave pod natezno obremenitvijo)

Aplikacija traku SikaProof® Tape A+ po obsegu pilotne glave