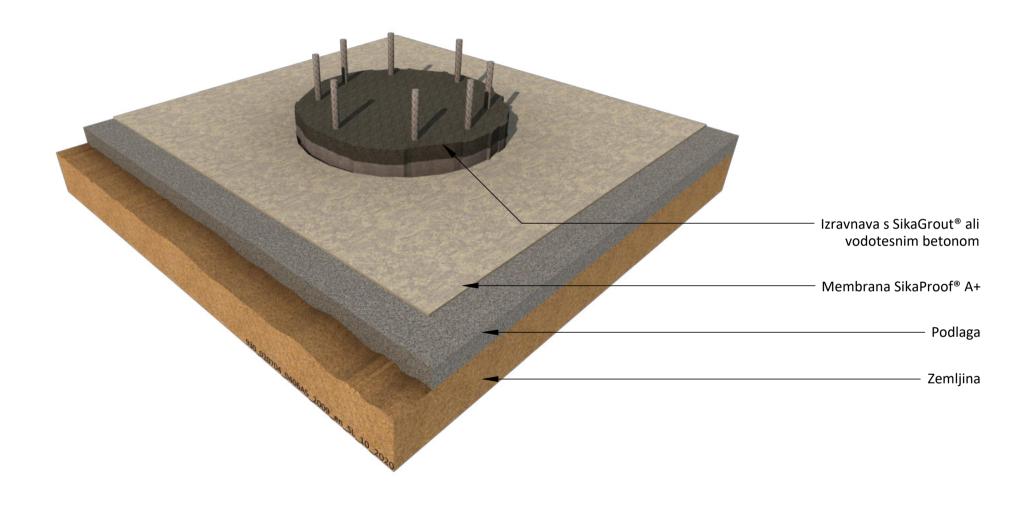

Aplikacija traku SikaProof® Tape A+ po obsegu pilotne glave

Zaključno tesnjenje s primerno epoksidno maso Sikadur®

Membrana SikaProof® A+

Podlaga

Zemljina

930\_020704\_0406A\_2009\_P02/02\_en\_SL\_10\_2020