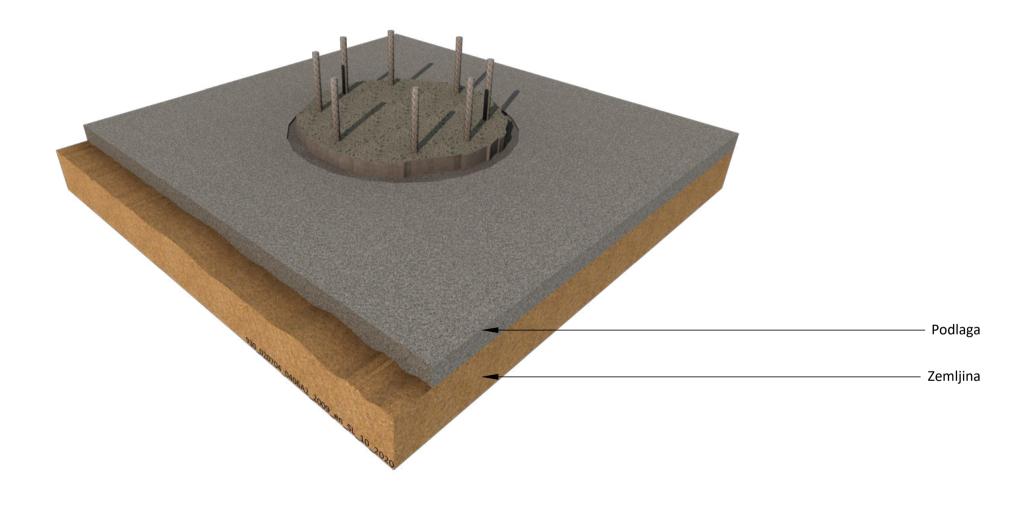

#### SikaProof® A+ - TESNJENJE PILOTNE GLAVE Z izravnavo in s SikaProof® Tape A+

Splošne Sika informacije

930\_020704\_0406A\_2009\_P01/02\_en\_SL\_10\_2020

October 2020

Prevale 13

1236 Trzin

Slovenija

Sika d.o.o.